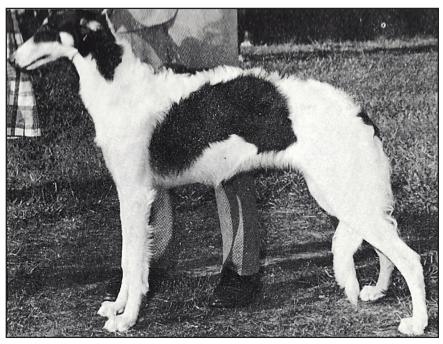

## Ch. Larissa's Pequena Muchacha

Bitch. White and black Whelped September 23, 1971 Bred by Bette Bergstrom Owner: Bette K. Bergstrom Coral Gables, FL

By 9½ months, Cha already had 14 points including a five point and a three point major. She has the same outstanding front and rear movement as her dam Larissa; her temperament is stable — full of curiosity and inquisitiveness. All of her points were accompanied by BOW and once by a BOB. She finished less than a week before her first birthday.