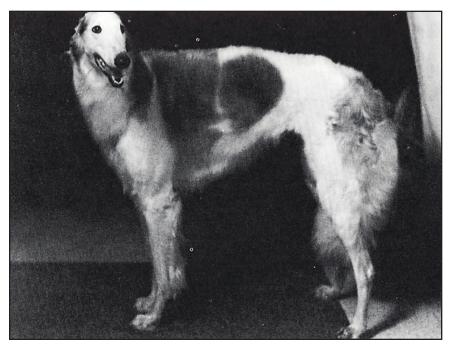

## Khazar Asherah Zarya

Bitch. White and light sable Whelped April 4, 1969 Bred by Lesley Guberman Owner: Mrs. Lesley Guberman Selden, L.I., NY

Ch. Ramadi of Sunbarr Ranch

Zarya was first in her class at her first show — the 1969 Philadelphia Specialty. She has been shown sparingly since then, always "in the ribbons" and is well known for her soundness, elegance and magnificent head. At home, she is the ideal companion, possessing a very sweet, gentle and happy personality.