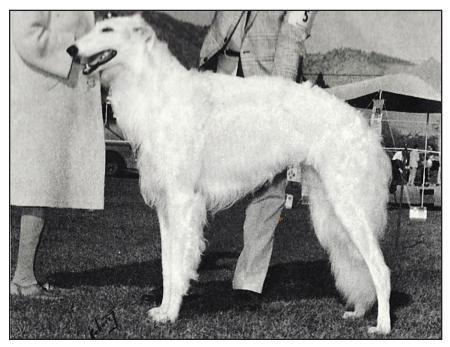

Am. Can. Ch. Toshi's Alexei of Phantom Lake

Male. White Whelped February 22, 1968 Bred by Hal and Phyllis Brettell Owner: Phyllis Brettell & Elaine Young Bellevue, WA

Alexei finished his American championship at eighteen months in six shows with four majors. Shown four times as a special to date, he has three BOB and a group first. He finished his Canadian championship in seven shows with five BOB wins over specials and a group third. He excels in type and soundness.