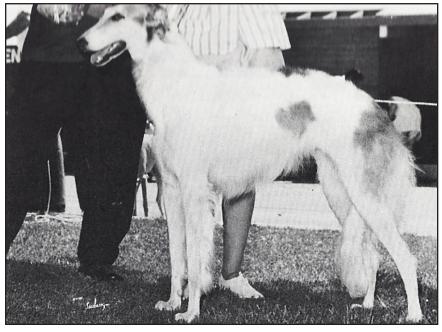

## Ch. Start-Up's Funny Valentine

Bitch. White and gold Whelped February 14, 1970 Bred by Kathleen M. Carlson Owner: Melanie Richards Los Angeles, CA

Nori finished her championship at only seventeen months of age with three majors – two of them five pointers. At the BCOC 1971 Specialty, she was best in sweepstakes under Judge Herman Cox.