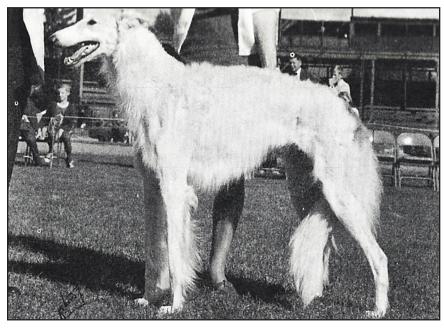

## Am. Can. Ch. Aynsley Nada (Canadian imp.)

Bitch. White and gold Whelped March 14, 1963 Bred by Mike Doubleday Owner: Hal and Phyllis Brettell Bellevue, WA

Nada is an outstanding bitch excelling in a lovely fine head piece, good eye placement, a deep chested short body with a straight front and very well angulated rear quarters. A very sound typey bitch. Nada has had one litter of puppies, three of which were shown and are American and Canadian champions.